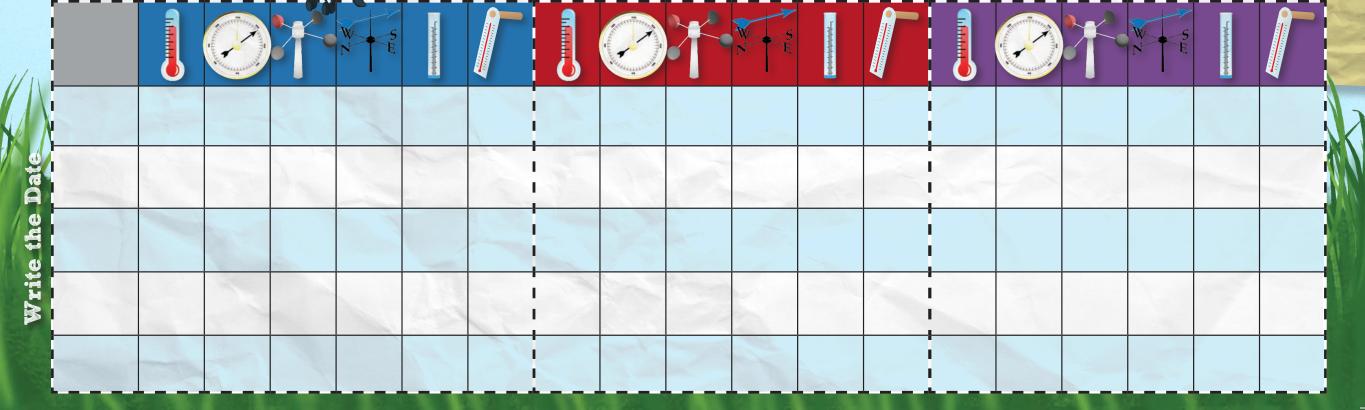

## Weather Data

Let's take a deep look at the weather around your school. By recording the weather once per week, we can identify patterns and even learn to make our own forecast!

Use the tools at the colored weather stations to make and record measurements.

Be sure to snap a photo at each station's photo frame.

Take readings from the instruments at the stations and write down your findings.