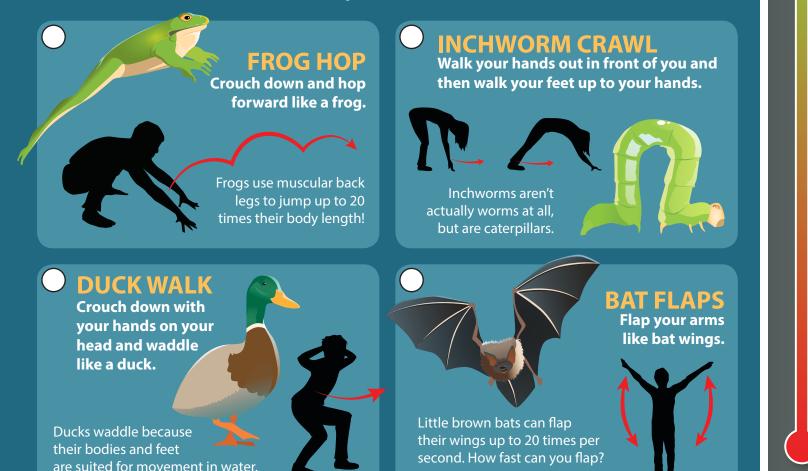

## HILE (High Interval Training) is a style of every service where we

H.I.I.T. (High Intensity Interval Training) is a style of exercise where you do intense activity followed by a short period of rest. Many pro athletes use it to increase their athletic ability. Let's ask some of the best animal athletes in the world to help us make our own H.I.I.T. workout!

## LET'S GO!

Grab a stopwatch. Have one person call out the animal exercise and time the activity and rest periods. See if you can get through all four activities!

## 20 second activity 10 second rest

Not tired yet? Try another round!

Kids in Parks provides a network of kid-friendly hiking adventures for families to enjoy!